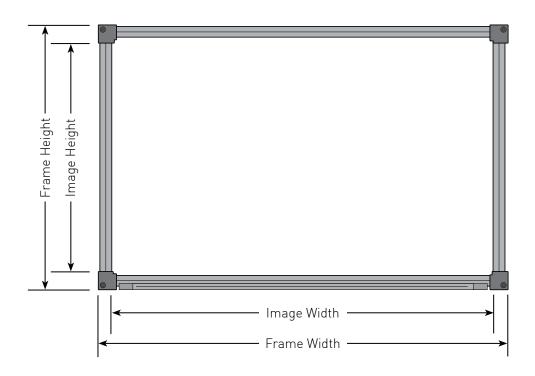

| Product | Aspect | Diagonal Size | Image Size  | Frame Size  | Net Wt |
|---------|--------|---------------|-------------|-------------|--------|
| Code    | Ratio  | (inches)      | w x h (mm)  | w x h (mm)  | (Kg)   |
| 2C970   | 16:10  | 88"           | 1890 x 1180 | 1930 x 1220 |        |